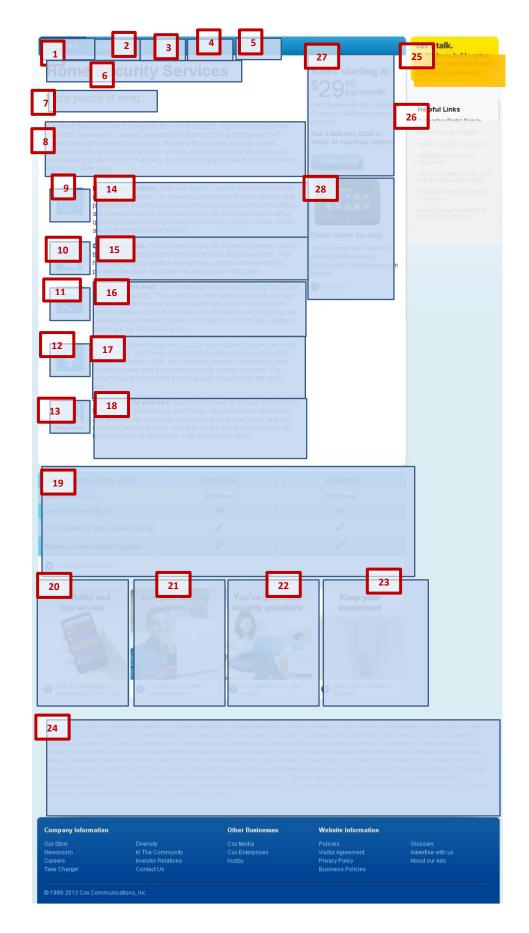

### **Cox Tech Solutions Landing - II**

| Page Block | Widget Name     | Required Elements          | Content Guidelines                                                                                                                                                                                                                                                                                                                                                                                                                                                                                                                                                                                                                                                                                                                                                                                                                                                                                                                                                                                                                                                                                                                                                                                                                                                                                                                                                                                                                                                                                                                                                                                                                                                                                                                                                                                                                                                                                                                                                                                                                                                                                                                      |
|------------|-----------------|----------------------------|-----------------------------------------------------------------------------------------------------------------------------------------------------------------------------------------------------------------------------------------------------------------------------------------------------------------------------------------------------------------------------------------------------------------------------------------------------------------------------------------------------------------------------------------------------------------------------------------------------------------------------------------------------------------------------------------------------------------------------------------------------------------------------------------------------------------------------------------------------------------------------------------------------------------------------------------------------------------------------------------------------------------------------------------------------------------------------------------------------------------------------------------------------------------------------------------------------------------------------------------------------------------------------------------------------------------------------------------------------------------------------------------------------------------------------------------------------------------------------------------------------------------------------------------------------------------------------------------------------------------------------------------------------------------------------------------------------------------------------------------------------------------------------------------------------------------------------------------------------------------------------------------------------------------------------------------------------------------------------------------------------------------------------------------------------------------------------------------------------------------------------------------|
| 8          | Breadcrumbs     | Page-Properties/Link       | Visual indicator of current page                                                                                                                                                                                                                                                                                                                                                                                                                                                                                                                                                                                                                                                                                                                                                                                                                                                                                                                                                                                                                                                                                                                                                                                                                                                                                                                                                                                                                                                                                                                                                                                                                                                                                                                                                                                                                                                                                                                                                                                                                                                                                                        |
| 9          | Rotator         | Link/copy/4 rotator images | Content Focus: Pages / Concepts <ul> <li>(Potential) page overvie</li> <li>Sign-in to app page</li> <li>Subscription Service</li> <li>Single Service   One or</li> <li>Advisor (refront or content or</li></ul> |
| 10         | Rotator Tile    | Copy/Link                  | Content Focus: Pages / Concepts <ul> <li>(Potential) page overvisit</li> </ul>                                                                                                                                                                                                                                                                                                                                                                                                                                                                                                                                                                                                                                                                                                                                                                                                                                                                                                                                                                                                                                                                                                                                                                                                                                                                                                                                                                                                                                                                                                                                                                                                                                                                                                                                                                                                                                                                                                                                                                                                                                                          |
| 11         | Rotator Tile    | Copy/Link                  | Content Focus: Pages / Concepts<br>• Sign-in to app page                                                                                                                                                                                                                                                                                                                                                                                                                                                                                                                                                                                                                                                                                                                                                                                                                                                                                                                                                                                                                                                                                                                                                                                                                                                                                                                                                                                                                                                                                                                                                                                                                                                                                                                                                                                                                                                                                                                                                                                                                                                                                |
| 12         | Rotator Tile    | Copy/Link                  | Content Focus: Pages / Concept<br>• Subscription Service                                                                                                                                                                                                                                                                                                                                                                                                                                                                                                                                                                                                                                                                                                                                                                                                                                                                                                                                                                                                                                                                                                                                                                                                                                                                                                                                                                                                                                                                                                                                                                                                                                                                                                                                                                                                                                                                                                                                                                                                                                                                                |
| 13         | Rotator Tile    | Copy/Link                  | Content Focus: Pages / Concepts     Single Service                                                                                                                                                                                                                                                                                                                                                                                                                                                                                                                                                                                                                                                                                                                                                                                                                                                                                                                                                                                                                                                                                                                                                                                                                                                                                                                                                                                                                                                                                                                                                                                                                                                                                                                                                                                                                                                                                                                                                                                                                                                                                      |
| 13a        | Rotator Tile    | Copy/Link                  | Content Focus: Pages / Concept<br>Getting Started                                                                                                                                                                                                                                                                                                                                                                                                                                                                                                                                                                                                                                                                                                                                                                                                                                                                                                                                                                                                                                                                                                                                                                                                                                                                                                                                                                                                                                                                                                                                                                                                                                                                                                                                                                                                                                                                                                                                                                                                                                                                                       |
| 14         | Utility Belt    | Copy/App/support Link      | Content Focus: Cox Tech Solutio     Sign In                                                                                                                                                                                                                                                                                                                                                                                                                                                                                                                                                                                                                                                                                                                                                                                                                                                                                                                                                                                                                                                                                                                                                                                                                                                                                                                                                                                                                                                                                                                                                                                                                                                                                                                                                                                                                                                                                                                                                                                                                                                                                             |
| 15         | Utility Belt    | Copy/App/support Link      | Content Focus: Cox Tech Solution<br>Most frequently asked                                                                                                                                                                                                                                                                                                                                                                                                                                                                                                                                                                                                                                                                                                                                                                                                                                                                                                                                                                                                                                                                                                                                                                                                                                                                                                                                                                                                                                                                                                                                                                                                                                                                                                                                                                                                                                                                                                                                                                                                                                                                               |
| 16         | Utility Belt    | Copy/App/support Link      | Content Focus: Cox Tech Solutio<br>Getting Started (Reque                                                                                                                                                                                                                                                                                                                                                                                                                                                                                                                                                                                                                                                                                                                                                                                                                                                                                                                                                                                                                                                                                                                                                                                                                                                                                                                                                                                                                                                                                                                                                                                                                                                                                                                                                                                                                                                                                                                                                                                                                                                                               |
| 17         | Utility Belt    | Copy/App/support Link      | Content Focus: Cox Tech Solutio<br>Access your Cox bill                                                                                                                                                                                                                                                                                                                                                                                                                                                                                                                                                                                                                                                                                                                                                                                                                                                                                                                                                                                                                                                                                                                                                                                                                                                                                                                                                                                                                                                                                                                                                                                                                                                                                                                                                                                                                                                                                                                                                                                                                                                                                 |
| 18         | Standard Promos | Link/copy/image            | Content Focus: Direct path to wh<br>Save with Subscription<br>Advisor (refreshed per<br>Troubleshooter (refreshed<br>PC Tune-up (refreshed<br>Home Networking (refreshed)                                                                                                                                                                                                                                                                                                                                                                                                                                                                                                                                                                                                                                                                                                                                                                                                                                                                                                                                                                                                                                                                                                                                                                                                                                                                                                                                                                                                                                                                                                                                                                                                                                                                                                                                                                                                                                                                                                                                                               |
| 19         | Standard Promos | Link/copy/image            | Content Focus: Direct path to who<br>Save with Subscription<br>Advisor (refreshed per<br>Troubleshooter (refresh<br>PC Tune-up (refreshed<br>Home Networking (refr                                                                                                                                                                                                                                                                                                                                                                                                                                                                                                                                                                                                                                                                                                                                                                                                                                                                                                                                                                                                                                                                                                                                                                                                                                                                                                                                                                                                                                                                                                                                                                                                                                                                                                                                                                                                                                                                                                                                                                      |
| 20         | Standard Promos | Link/copy/image            | Content Focus: Direct path to wh<br>Save with Subscription<br>Advisor (refreshed per<br>Troubleshooter (refresh<br>PC Tune-up (refreshed<br>Home Networking (refr                                                                                                                                                                                                                                                                                                                                                                                                                                                                                                                                                                                                                                                                                                                                                                                                                                                                                                                                                                                                                                                                                                                                                                                                                                                                                                                                                                                                                                                                                                                                                                                                                                                                                                                                                                                                                                                                                                                                                                       |
| 21         | Standard Promos | Link/copy/image            | Content Focus: Direct path to wh<br>Save with Subscription<br>Advisor (refreshed per<br>Troubleshooter (refresh<br>PC Tune-up (refreshed<br>Home Networking (refr                                                                                                                                                                                                                                                                                                                                                                                                                                                                                                                                                                                                                                                                                                                                                                                                                                                                                                                                                                                                                                                                                                                                                                                                                                                                                                                                                                                                                                                                                                                                                                                                                                                                                                                                                                                                                                                                                                                                                                       |

Careers Take Charge

ts behind landing

view | 1 image/rotator

or two services below | refreshed periodically efreshed periodically) | 1 image/rotator poter (refreshed periodically) | 1 image/rotator p (refreshed periodically) | 1 image/rotator working (refreshed periodically) | 1 image/rotator

ts behind landing

view

ts behind landing

ts behind landing

ts behind landing

ts behind landing

ions Tools for customers

ions Tools for customers

questions (customer care)

ions Tools for customers

uest a call)

ions Tools for customers

hat is important

eriodically) | 2 images eshed periodically) | 2 images ed periodically) | 2 images freshed periodically) | 2 images

hat is important

eriodically) | 2 images shed periodically) | 2 images d periodically) | 2 images reshed periodically) | 2 images

hat is important

eriodically) | 2 images shed periodically) | 2 images ed periodically) | 2 images freshed periodically) | 2 images

hat is important

eriodically) | 2 images shed periodically) | 2 images d periodically) | 2 images reshed periodically) | 2 images