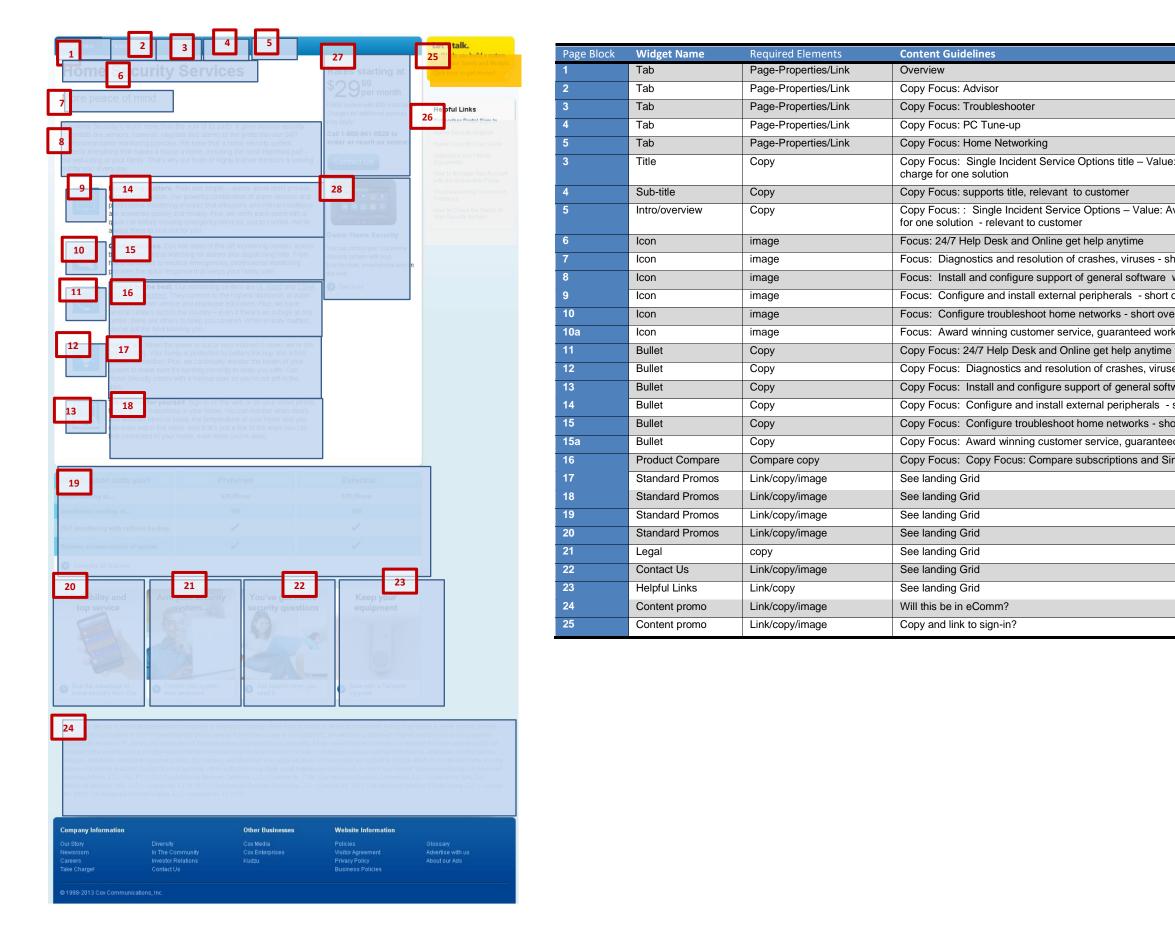

## **Advisor Overview**

Copy Focus: Single Incident Service Options title - Value: Available to customer 24/7 per service

Copy Focus: Single Incident Service Options - Value: Available to customer 24/7 per service charge

Focus: Diagnostics and resolution of crashes, viruses - short overview

Focus: Install and configure support of general software with subscription- short overview

Focus: Configure and install external peripherals - short overview

Focus: Configure troubleshoot home networks - short overview

Focus: Award winning customer service, guaranteed work - short overview

Copy Focus: Diagnostics and resolution of crashes, viruses - short overview

Copy Focus: Install and configure support of general software with subscription- short overview

Copy Focus: Configure and install external peripherals - short overview

Copy Focus: Configure troubleshoot home networks - short overview

Copy Focus: Award winning customer service, guaranteed work - short overview

Copy Focus: Copy Focus: Compare subscriptions and Single Service