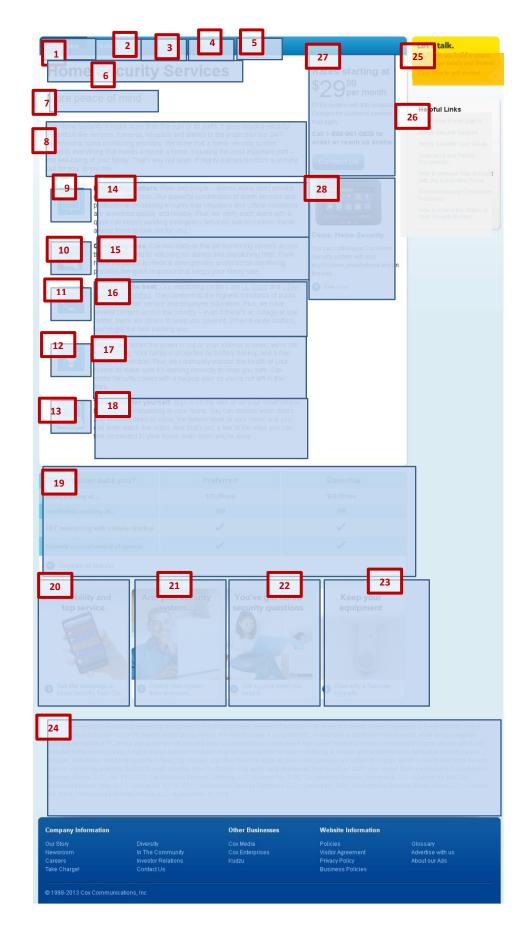

### **Cox Tech Solutions Landing - II**

| Page Block | Widget Name     | Required Elements          | Content Guidelines                                                                                                                                                                                                                                                                                                                                                                                                                                                                                                                                                                                                                                                                                                                                                                                                                                                                                                                                                                                                                                                                                                                                                                                                                                                                                                                                                                                                                                                                                                                                                                                                                                                                                                                                                                                                                                                                                                                                                                                                                                                                                                                      |
|------------|-----------------|----------------------------|-----------------------------------------------------------------------------------------------------------------------------------------------------------------------------------------------------------------------------------------------------------------------------------------------------------------------------------------------------------------------------------------------------------------------------------------------------------------------------------------------------------------------------------------------------------------------------------------------------------------------------------------------------------------------------------------------------------------------------------------------------------------------------------------------------------------------------------------------------------------------------------------------------------------------------------------------------------------------------------------------------------------------------------------------------------------------------------------------------------------------------------------------------------------------------------------------------------------------------------------------------------------------------------------------------------------------------------------------------------------------------------------------------------------------------------------------------------------------------------------------------------------------------------------------------------------------------------------------------------------------------------------------------------------------------------------------------------------------------------------------------------------------------------------------------------------------------------------------------------------------------------------------------------------------------------------------------------------------------------------------------------------------------------------------------------------------------------------------------------------------------------------|
| 8          | Breadcrumbs     | Page-Properties/Link       | Visual indicator of current page                                                                                                                                                                                                                                                                                                                                                                                                                                                                                                                                                                                                                                                                                                                                                                                                                                                                                                                                                                                                                                                                                                                                                                                                                                                                                                                                                                                                                                                                                                                                                                                                                                                                                                                                                                                                                                                                                                                                                                                                                                                                                                        |
| 9          | Rotator         | Link/copy/4 rotator images | Content Focus: Pages / Concepts <ul> <li>(Potential) page overvie</li> <li>Sign-in to app page</li> <li>Subscription Service</li> <li>Single Service   One or</li> <li>Advisor (refront or content or</li></ul> |
| 10         | Rotator Tile    | Copy/Link                  | Content Focus: Pages / Concepts <ul> <li>(Potential) page overvisit</li> </ul>                                                                                                                                                                                                                                                                                                                                                                                                                                                                                                                                                                                                                                                                                                                                                                                                                                                                                                                                                                                                                                                                                                                                                                                                                                                                                                                                                                                                                                                                                                                                                                                                                                                                                                                                                                                                                                                                                                                                                                                                                                                          |
| 11         | Rotator Tile    | Copy/Link                  | Content Focus: Pages / Concepts<br>• Sign-in to app page                                                                                                                                                                                                                                                                                                                                                                                                                                                                                                                                                                                                                                                                                                                                                                                                                                                                                                                                                                                                                                                                                                                                                                                                                                                                                                                                                                                                                                                                                                                                                                                                                                                                                                                                                                                                                                                                                                                                                                                                                                                                                |
| 12         | Rotator Tile    | Copy/Link                  | Content Focus: Pages / Concept<br>• Subscription Service                                                                                                                                                                                                                                                                                                                                                                                                                                                                                                                                                                                                                                                                                                                                                                                                                                                                                                                                                                                                                                                                                                                                                                                                                                                                                                                                                                                                                                                                                                                                                                                                                                                                                                                                                                                                                                                                                                                                                                                                                                                                                |
| 13         | Rotator Tile    | Copy/Link                  | Content Focus: Pages / Concepts     Single Service                                                                                                                                                                                                                                                                                                                                                                                                                                                                                                                                                                                                                                                                                                                                                                                                                                                                                                                                                                                                                                                                                                                                                                                                                                                                                                                                                                                                                                                                                                                                                                                                                                                                                                                                                                                                                                                                                                                                                                                                                                                                                      |
| 13a        | Rotator Tile    | Copy/Link                  | Content Focus: Pages / Concept<br>Getting Started                                                                                                                                                                                                                                                                                                                                                                                                                                                                                                                                                                                                                                                                                                                                                                                                                                                                                                                                                                                                                                                                                                                                                                                                                                                                                                                                                                                                                                                                                                                                                                                                                                                                                                                                                                                                                                                                                                                                                                                                                                                                                       |
| 14         | Utility Belt    | Copy/App/support Link      | Content Focus: Cox Tech Solutio     Sign In                                                                                                                                                                                                                                                                                                                                                                                                                                                                                                                                                                                                                                                                                                                                                                                                                                                                                                                                                                                                                                                                                                                                                                                                                                                                                                                                                                                                                                                                                                                                                                                                                                                                                                                                                                                                                                                                                                                                                                                                                                                                                             |
| 15         | Utility Belt    | Copy/App/support Link      | Content Focus: Cox Tech Solution<br>Most frequently asked                                                                                                                                                                                                                                                                                                                                                                                                                                                                                                                                                                                                                                                                                                                                                                                                                                                                                                                                                                                                                                                                                                                                                                                                                                                                                                                                                                                                                                                                                                                                                                                                                                                                                                                                                                                                                                                                                                                                                                                                                                                                               |
| 16         | Utility Belt    | Copy/App/support Link      | Content Focus: Cox Tech Solutio<br>Getting Started (Reque                                                                                                                                                                                                                                                                                                                                                                                                                                                                                                                                                                                                                                                                                                                                                                                                                                                                                                                                                                                                                                                                                                                                                                                                                                                                                                                                                                                                                                                                                                                                                                                                                                                                                                                                                                                                                                                                                                                                                                                                                                                                               |
| 17         | Utility Belt    | Copy/App/support Link      | Content Focus: Cox Tech Solutio<br>Access your Cox bill                                                                                                                                                                                                                                                                                                                                                                                                                                                                                                                                                                                                                                                                                                                                                                                                                                                                                                                                                                                                                                                                                                                                                                                                                                                                                                                                                                                                                                                                                                                                                                                                                                                                                                                                                                                                                                                                                                                                                                                                                                                                                 |
| 18         | Standard Promos | Link/copy/image            | Content Focus: Direct path to wh<br>Save with Subscription<br>Advisor (refreshed per<br>Troubleshooter (refreshed<br>PC Tune-up (refreshed<br>Home Networking (refreshed)                                                                                                                                                                                                                                                                                                                                                                                                                                                                                                                                                                                                                                                                                                                                                                                                                                                                                                                                                                                                                                                                                                                                                                                                                                                                                                                                                                                                                                                                                                                                                                                                                                                                                                                                                                                                                                                                                                                                                               |
| 19         | Standard Promos | Link/copy/image            | Content Focus: Direct path to who<br>Save with Subscription<br>Advisor (refreshed per<br>Troubleshooter (refresh<br>PC Tune-up (refreshed<br>Home Networking (refr                                                                                                                                                                                                                                                                                                                                                                                                                                                                                                                                                                                                                                                                                                                                                                                                                                                                                                                                                                                                                                                                                                                                                                                                                                                                                                                                                                                                                                                                                                                                                                                                                                                                                                                                                                                                                                                                                                                                                                      |
| 20         | Standard Promos | Link/copy/image            | Content Focus: Direct path to wh<br>Save with Subscription<br>Advisor (refreshed per<br>Troubleshooter (refresh<br>PC Tune-up (refreshed<br>Home Networking (refr                                                                                                                                                                                                                                                                                                                                                                                                                                                                                                                                                                                                                                                                                                                                                                                                                                                                                                                                                                                                                                                                                                                                                                                                                                                                                                                                                                                                                                                                                                                                                                                                                                                                                                                                                                                                                                                                                                                                                                       |
| 21         | Standard Promos | Link/copy/image            | Content Focus: Direct path to wh<br>Save with Subscription<br>Advisor (refreshed per<br>Troubleshooter (refresh<br>PC Tune-up (refreshed<br>Home Networking (refr                                                                                                                                                                                                                                                                                                                                                                                                                                                                                                                                                                                                                                                                                                                                                                                                                                                                                                                                                                                                                                                                                                                                                                                                                                                                                                                                                                                                                                                                                                                                                                                                                                                                                                                                                                                                                                                                                                                                                                       |

Careers Take Charge

ts behind landing

view | 1 image/rotator

or two services below | refreshed periodically efreshed periodically) | 1 image/rotator poter (refreshed periodically) | 1 image/rotator p (refreshed periodically) | 1 image/rotator working (refreshed periodically) | 1 image/rotator

ts behind landing

view

ts behind landing

ts behind landing

ts behind landing

ts behind landing

ions Tools for customers

ions Tools for customers

questions (customer care)

ions Tools for customers

uest a call)

ions Tools for customers

hat is important

eriodically) | 2 images eshed periodically) | 2 images ed periodically) | 2 images freshed periodically) | 2 images

hat is important

eriodically) | 2 images shed periodically) | 2 images d periodically) | 2 images reshed periodically) | 2 images

hat is important

eriodically) | 2 images shed periodically) | 2 images ed periodically) | 2 images freshed periodically) | 2 images

hat is important

eriodically) | 2 images shed periodically) | 2 images d periodically) | 2 images reshed periodically) | 2 images